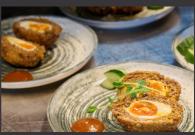

## WHAT'S INCLUDED:

- Pre-Match: Free-flowing drinks and canapés, rugby insights and a Q&A with legends
- Lunch: A three-course Argentinian feast, featuring our signature steak
- Post-Match: Celebrate with rugby legends, enjoy burgers and empanadas and sip on free-flowing drinks while traffic clears

## WHAT'S INCLUDED:

- Welcome drink
- Three-course lunch paired with half a bottle of wine per guest