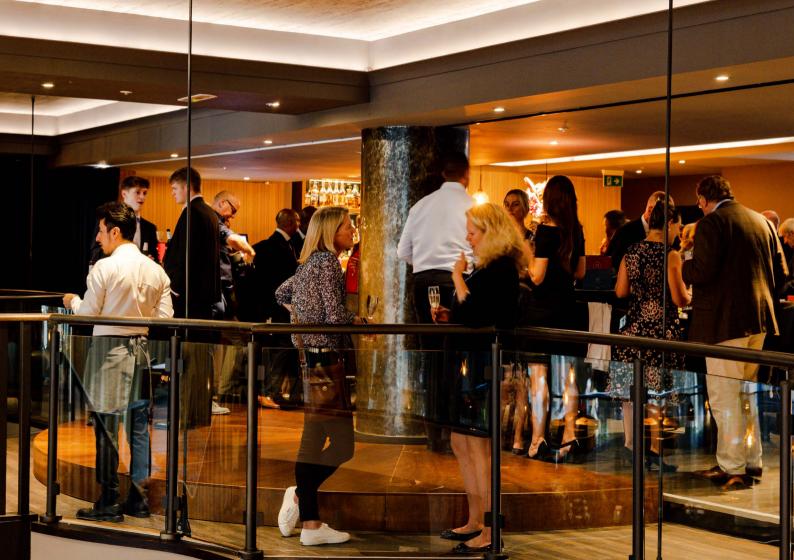

The M Den (our hidden members' lounge at M Threadneedle Street), hosts members from breakfast through to midnight. Members are recognised, respected and are invited to use our lounges with guests at their leisure for business meetings, lunches, and events. Being a member is a unique and personal experience. Our members are the club.

#### M DEN THREADNEEDLE STREET

Within our original restaurant at Threadneedle Street you will find our first Members' Den on the ground floor next to our bustling restaurant and below our upstairs bar.

- Boasting a secret members only bar in partnership with Hennessy, as well as a lounge area, entertainment system and pool table
- The Den has the flexibility to be booked for private events, dinners and gatherings of between 10 and 100 guests
- Access to 'The Locker Room' an intimate, completely private games room complete with a TV screen and individual bottle lockers
- Private members' only bathrooms featuring Japanese TOTO toilets