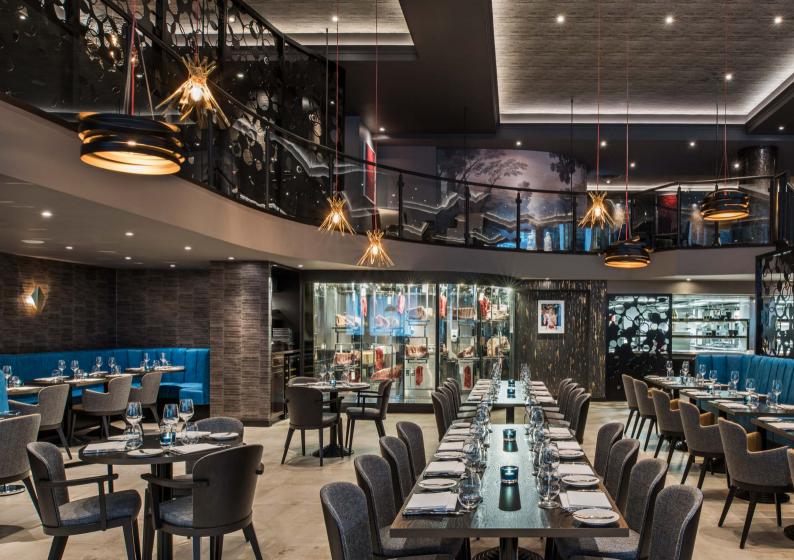

#### M DEN THREADNEEDLE STREET

Within our original restaurant at Threadneedle Street you will find our first Members' Den on the ground floor next to our bustling restaurant and below our upstairs bar.

- Boasting a secret members only bar in partnership with Hennessy, as well as a lounge area, entertainment system and pool table
- The Den has the flexibility to be booked for private events, dinners and gatherings of between 10 and 100 guests
- Access to 'The Locker Room' an intimate, completely private games room complete with a TV screen and individual bottle lockers
- Private members' only bathrooms featuring Japanese TOTO toilets

All spaces are available to use during our normal opening hours and can be hired exclusively if booked in advance, subject to availability.

2 Threadneedle Walk, 60 Threadneedle Street, EC2 8HP