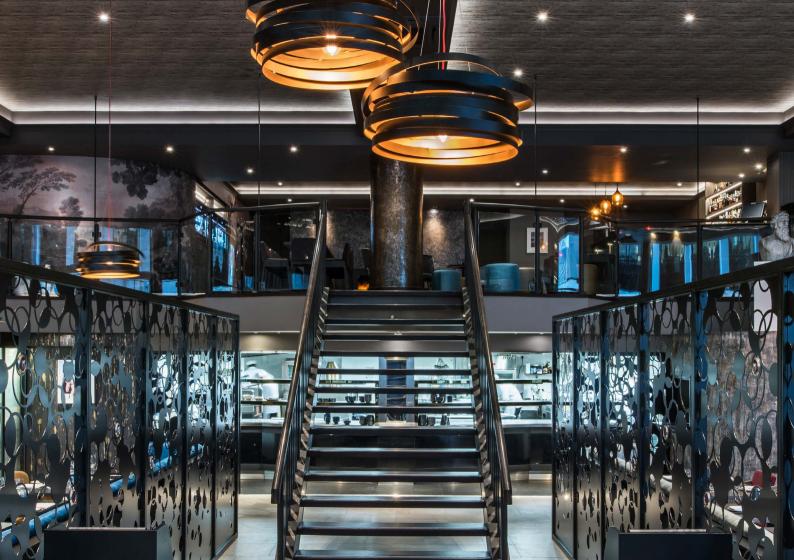

#### M DEN THREADNEEDLE STREET

Within our original restaurant at Threadneedle Street you will find our first Members' Den on the ground floor next to our bustling restaurant and below our upstairs bar.

- Boasting a secret members only bar in partnership with Hennessy, as well as a lounge area, entertainment system and pool table
- The Den has the flexibility to be booked for private events, dinners and gatherings of between 10 and 100 guests
- Access to 'The Locker Room' an intimate, completely private games room complete with a TV screen and individual bottle lockers
- Private members' only bathrooms featuring Japanese TOTO toilets