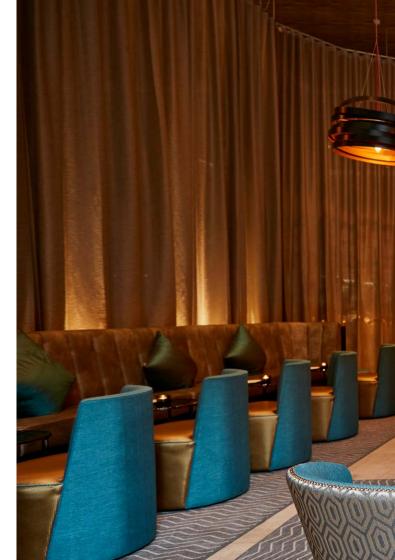

#### M DEN THREADNEEDLE STREET

Within our original restaurant at Threadneedle Street you will find our first Members' Den on the ground floor next to our bustling restaurant and below our upstairs bar.

- Boasting a secret members only bar in partnership with Hennessy, as well as a lounge area, entertainment system and pool table
- The Den has the flexibility to be booked for private events, dinners and gatherings of between 10 and 100 guests
- Access to 'The Locker Room' an intimate, completely private games room complete with a TV screen and individual bottle lockers
- Private members' only bathrooms featuring Japanese TOTO toilets