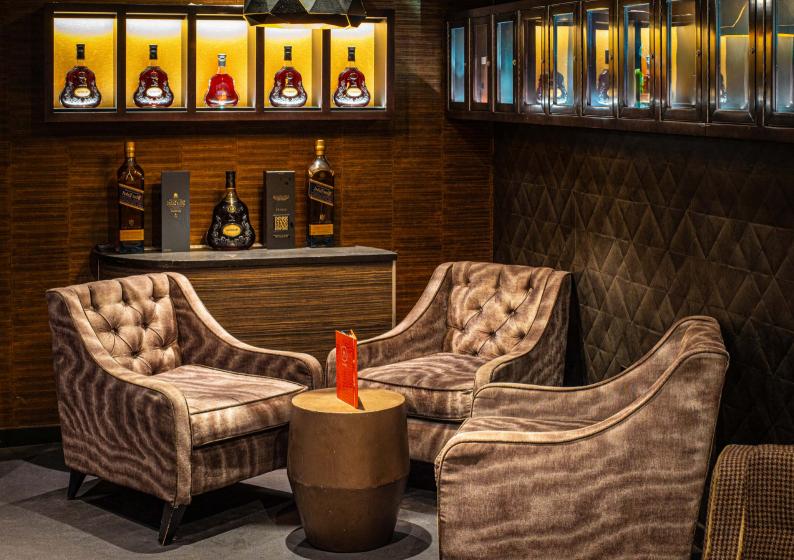

- Boasting a secret members only bar in partnership with Hennessy, as well as a lounge area, entertainment system and pool table
- The Den has the flexibility to be booked for private events, dinners and gatherings of between 10 and 100 guests
- Access to 'The Locker Room' an intimate, completely private games room complete with a TV screen and individual bottle lockers
- Private members' only bathrooms featuring Japanese TOTO toilets