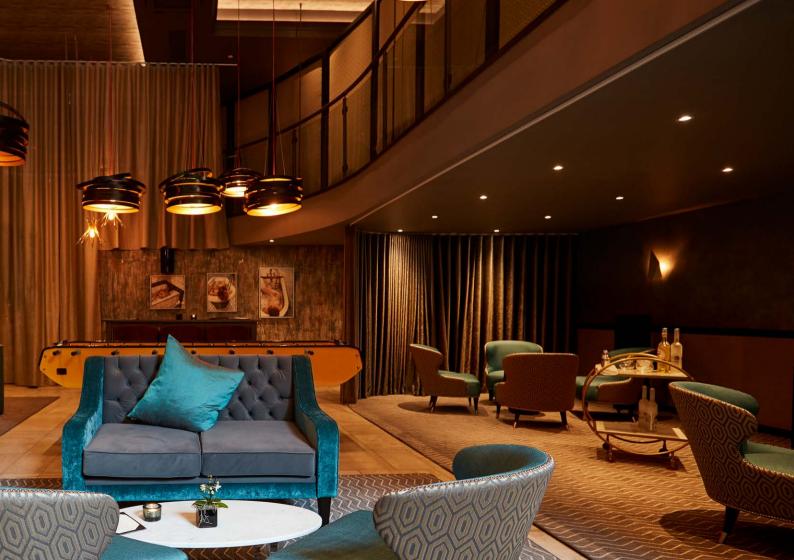

#### M DEN THREADNEEDLE STREET

Within our original restaurant at Threadneedle Street you will find our first Members' Den on the ground floor next to our bustling restaurant and below our upstairs bar.

- Boasting a secret members only bar in partnership with Hennessy, as well as a lounge area, entertainment system and pool table
- The Den has the flexibility to be booked for private events, dinners and gatherings of between 10 and 100 guests
- Access to 'The Locker Room' an intimate, completely private games room complete with a TV screen and individual bottle lockers
- Private members' only bathrooms featuring Japanese TOTO toilets

All spaces are available to use during our normal opening hours and can be hired exclusively if booked in advance, subject to availability.

2 Threadneedle Walk, 60 Threadneedle Street, EC2 8HP